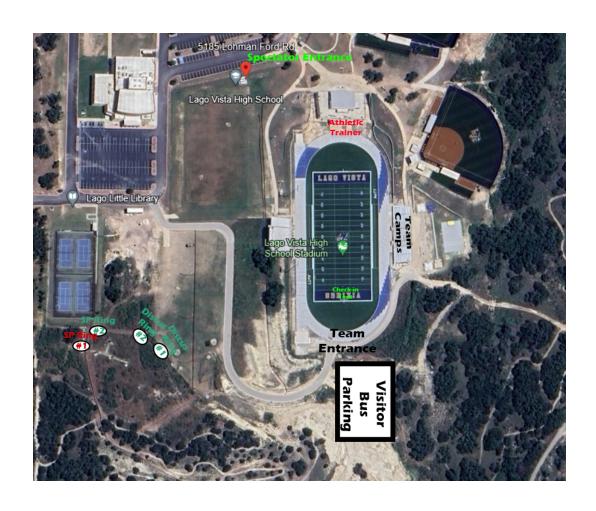

## All Field Events for distance, each competitor will get (3) trials.

4 pm Discus

Ring 1(nearest to Stadium): VG/VB Ring 2 (Nearest to road) JVG/JVB

**Shot Put** 

Ring 1: VB/VG (Furthest from tennis Courts)
Ring 2: JVB/JVG (Closest to Tennis Courts

**Long Jump** 

Runway 1: (By Scoreboard Lane 3): VG/VB Runway 2: (By Fieldhouse Lane 3): JVB/JVG

**Triple Jump** 

Runway 1:(By Scoreboard Lane 7) **TJ**: VB/VG Runway 2 (By Fieldhouse Lane 7) **TJ**: JVG/JVB

**High Jump** 

Blue Pit (Behind Visitor Stands): VB/VG Gold Pit (Behind Visitor Stand): JVG/JVB

Pole Vault (Depending on Weather)

Blue Pit (Behind Visitors Stands): VG/VB Gold Pit (Behind Visitors Stands): JVB/JVG