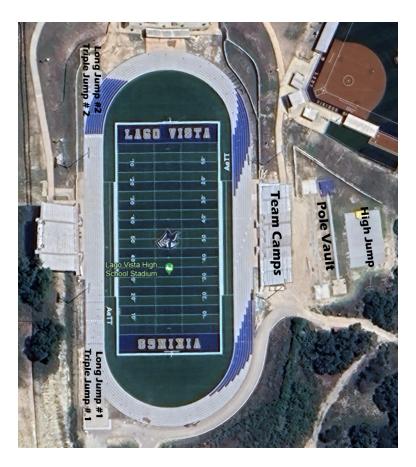

**Long Jump** 

Runway 1: (By Scoreboard Lane 3): VG/VB Runway 2: (By Fieldhouse Lane 3): JVB/JVG

**Triple Jump** 

Runway 1:(By Scoreboard Lane 7) **TJ**: VB/VG Runway 2 (By Fieldhouse Lane 7) **TJ**: JVG/JVB

**High Jump** 

Blue Pit (Behind Visitor Stands): VB/VG Gold Pit (Behind Visitor Stand): JVG/JVB

Pole Vault (Depending on Weather)

Blue Pit (Behind Visitors Stands): VG/VB Gold Pit (Behind Visitors Stands): JVB/JVG