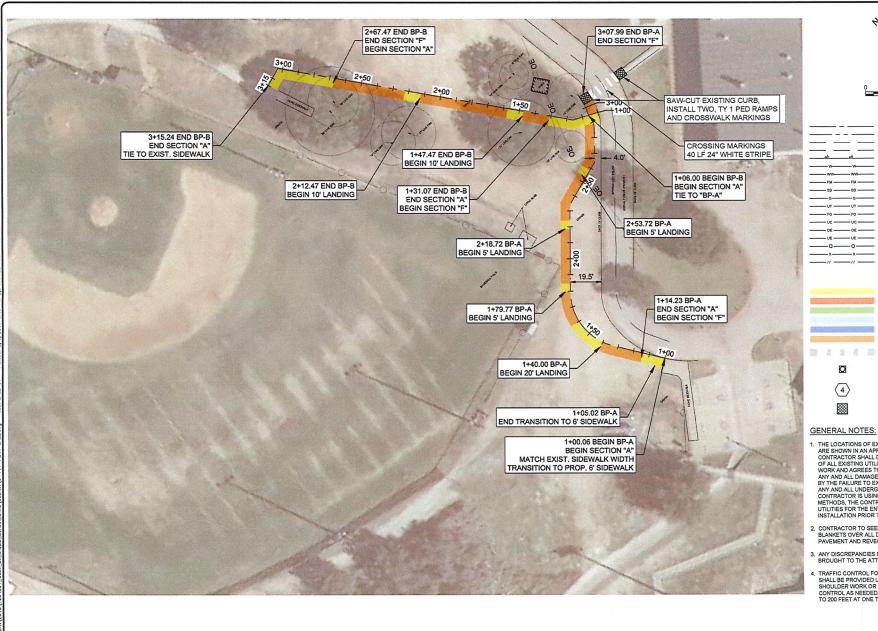

# LEGEND

PROJECT PGL BASELINE EXISTING RIGHT OF WAY EXISTING EASEMENT PROPOSED EASEMENT EDGE OF PAVEMENT WATER LINE WASTEWATER LINE FORCE MAIN LINE STORM DRAIN GAS LINE U.G. TELECOM FIRER OPTIC U.G. CABLE TV OVERHEAD ELECTRIC U.G. ELECTRIC CHAINLINK FENCE WIRE FENCE

#### WOOD FENCE SIDEWALKS

TYP. SECTION "A" SIDEWALK TYP. SECTION "B" SIDEWALK TYP. SECTION "C" SIDEWALK TYP. SECTION "D" SIDEWALK TYP. SECTION "E" SIDEWALK TYP SECTION "F" SIDEWALK THERM PAV MRK NON-REMOV (W) 24" (SLD)

SOLAR POWERED ROADSIDE FLASHING BEACON ASSEMBLY

REMOVE/REPLACE SIGN, SEE SHEET C-005 FOR DESCRIPTION LISTED BY SIGN NUMBER. CONCRETE CURB RAMP (SPECIAL)

- 1. THE LOCATIONS OF EXISTING UNDERGROUND UTILITIES ARE SHOWN IN AN APPROXIMATE WAY ONLY. THE CONTRACTOR SHALL DETERMINE THE EXACT LOCATION OF ALL EXISTING UTILITIES BEFORE COMMENCING WORK AND AGREES TO BE FULLY RESPONSIBLE FOR ANY AND ALL DAMAGES THAT MIGHT BE OCCASIONED BY THE FAILURE TO EXACTLY LOCATE AND PRESERVE ANY AND ALL UNDERGROUND UTILITIES. WHEN THE CONTRACTOR IS USING TRENCHLESS INSTALLATION METHODS, THE CONTRACTOR SHALL LOCATE ALL UTILITIES FOR THE ENTIRE LENGTH OF THE INSTALLATION PRIOR TO ANY ACTIVITIES.
- 2. CONTRACTOR TO SEED OR INSTALL SOIL RETENTION BLANKETS OVER ALL DISTURBED AREAS OUTSIDE OF PAVEMENT AND REVEGETATE PER SPECIFICATIONS.
- 3. ANY DISCREPANCIES FROM WHAT IS SHOWN SHALL BE BROUGHT TO THE ATTENTION OF THE ENGINEER.
- 4 TRAFFIC CONTROL FOR SIDEWALK CONSTRUCTION SHALL BE PROVIDED USING STANDARD DETAILS FOR SHOULDER WORK OR ONE LANE, TWO WAY TRAFFIC CONTROL AS NEEDED. WORK SONE SHALL BBE LIMITED TO 200 FEET AT ONE TIME.

CobbFendley

PLA

LAGO VISTA MIDDLE SCHOOL SRTS SIDEWALKS LAGO VISTA, TEXAS SIDEWALK PARK **VISD BASEBALL** 

City Of Lago Vista

INTERIM REVIEW ot intended for construction, pidding or permit purposes. Engineer: JULIE D. HASTINGS P.E. Seriol No.: 88199 Date: JANUARY 27, 2017