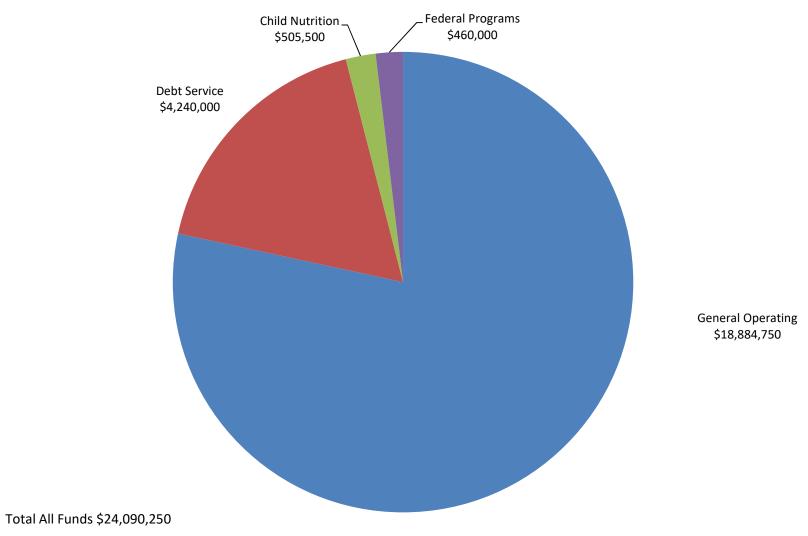

### LAGO VISTA INDEPENDENT SCHOOL DISTRICT PROPOSED BUDGET FISCAL YEAR ENDING 2018-2019

|      |                                                                                 | 199<br>General Fund | 240<br>School Nutrition | 599<br>Debt Services | Total Adopted Budget 2018-2019 |
|------|---------------------------------------------------------------------------------|---------------------|-------------------------|----------------------|--------------------------------|
|      | =                                                                               | General Fund        | School Nutrition        | Debt Services        | 2010-2017                      |
|      | ESTIMATED REVENUE                                                               |                     |                         |                      |                                |
| 5700 |                                                                                 | 17,498,350          | 250,251                 | 4,273,000            | 22,021,601                     |
| 5800 | State Program Revenue                                                           | 1,221,400           | 6,500                   | 65,000               | 1,292,900                      |
| 5900 | Federal Program Revenue                                                         | 165,000             | 248,749                 | 0                    | 413,749                        |
|      | TOTAL ESTIMATED REVENUE                                                         | 18,884,750          | 505,500                 | 4,338,000            | 23,728,250                     |
|      | APPROPRIATIONS                                                                  |                     |                         |                      |                                |
| 11   | Instruction                                                                     | 7,151,053           | 0                       | 0                    | 7,151,053                      |
| 12   | Instructional Resources & Media Svcs                                            | 135,457             | 0                       | 0                    | 135,457                        |
| 13   | Curriculum & Professional Development                                           | 26,800              | 0                       | 0                    | 26,800                         |
| 21   | Instructional Administration                                                    | 239,262             | 0                       | 0                    | 239,262                        |
| 23   | School Leadership                                                               | 883,138             | 0                       | 0                    | 883,138                        |
| 31   | Guidance & Counseling                                                           | 474,491             | 0                       | 0                    | 474,491                        |
| 32   | Attendance & Social Work                                                        | 0                   | 0                       | 0                    | 0                              |
| 33   | Health Services                                                                 | 156,348             | 0                       | 0                    | 156,348                        |
| 34   | Transportation Services                                                         | 501,500             | 0                       | 0                    | 501,500                        |
| 35   | Food Services                                                                   | 0                   | 505,500                 | 0                    | 505,500                        |
| 36   | Extra Curricular Activities                                                     | 686,534             | 0                       | 0                    | 686,534                        |
| 41   | General Administration                                                          | 669,383             | 0                       | 0                    | 669,383                        |
| 51   | Plant Maintenance & Operations                                                  | 2,093,295           | 0                       | 0                    | 2,093,295                      |
| 52   | Security & Monitoring                                                           | 6,600               | 0                       | 0                    | 6,600                          |
| 53   | Data Processing Services                                                        | 324,389             | 0                       | 0                    | 324,389                        |
| 61   | Community Services                                                              | 1,500               | 0                       | 0                    | 1,500                          |
| 71   | Debt Services                                                                   | 0                   | 0                       | 4,240,000            | 4,240,000                      |
| 81   | Facilities Acquisition & Construction                                           | 0                   | 0                       | 0                    | 0                              |
| 91   | Contracted Instructional Services Between Public S                              | 5,442,000           | 0                       | 0                    | 5,442,000                      |
| 99   | Other Governmental Charges                                                      | 93,000              | 0                       | 0                    | 93,000                         |
|      | TOTAL APPROPRIATIONS                                                            | 18,884,750          | 505,500                 | 4,240,000            | 23,630,250                     |
|      | OTHER SOURCES/USES                                                              |                     |                         |                      |                                |
| 7000 | Transfers In                                                                    | 0                   | 0                       | 0                    | 0                              |
| 8000 | Transfers Out                                                                   | 0                   | 0                       | 0                    | 0                              |
|      | Total Other Sources (Uses)                                                      | 0                   | 0                       | 0                    | 0                              |
|      | Excess (Deficiency) of Estimated Revenues & Other Resources Over Appropriations | 0                   | 0                       | 98,000               | 98,000                         |