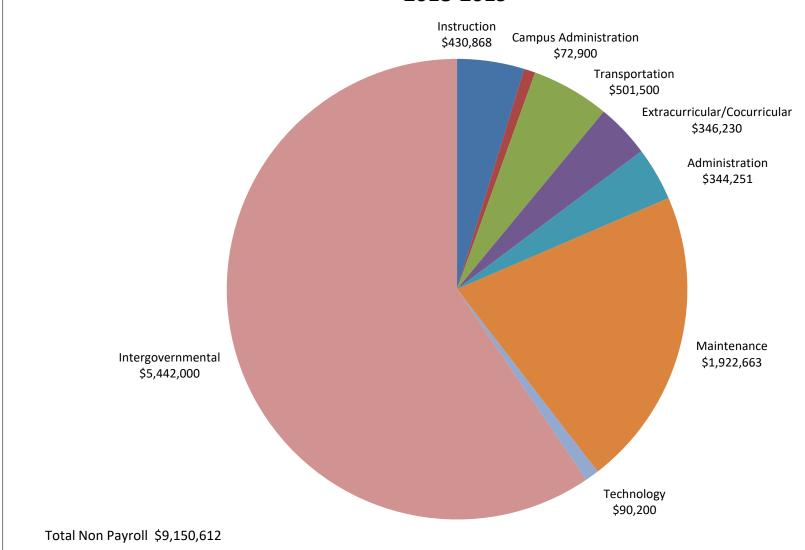

### LAGO VISTA INDEPENDENT SCHOOL DISTRICT PROPOSED BUDGET FISCAL YEAR ENDING 2018-2019

|      |                                                                                 | 199<br>General Fund | 240<br>School Nutrition | 599<br>Debt Services | Total Adopted Budget 2018-2019 |
|------|---------------------------------------------------------------------------------|---------------------|-------------------------|----------------------|--------------------------------|
|      | =                                                                               | General Fund        | School Nutrition        | Debt Services        | 2010-2017                      |
|      | ESTIMATED REVENUE                                                               |                     |                         |                      |                                |
| 5700 |                                                                                 | 17,498,350          | 250,251                 | 4,273,000            | 22,021,601                     |
| 5800 | State Program Revenue                                                           | 1,221,400           | 6,500                   | 65,000               | 1,292,900                      |
| 5900 | Federal Program Revenue                                                         | 165,000             | 248,749                 | 0                    | 413,749                        |
|      | TOTAL ESTIMATED REVENUE                                                         | 18,884,750          | 505,500                 | 4,338,000            | 23,728,250                     |
|      | APPROPRIATIONS                                                                  |                     |                         |                      |                                |
| 11   | Instruction                                                                     | 7,151,053           | 0                       | 0                    | 7,151,053                      |
| 12   | Instructional Resources & Media Svcs                                            | 135,457             | 0                       | 0                    | 135,457                        |
| 13   | Curriculum & Professional Development                                           | 26,800              | 0                       | 0                    | 26,800                         |
| 21   | Instructional Administration                                                    | 239,262             | 0                       | 0                    | 239,262                        |
| 23   | School Leadership                                                               | 883,138             | 0                       | 0                    | 883,138                        |
| 31   | Guidance & Counseling                                                           | 474,491             | 0                       | 0                    | 474,491                        |
| 32   | Attendance & Social Work                                                        | 0                   | 0                       | 0                    | 0                              |
| 33   | Health Services                                                                 | 156,348             | 0                       | 0                    | 156,348                        |
| 34   | Transportation Services                                                         | 501,500             | 0                       | 0                    | 501,500                        |
| 35   | Food Services                                                                   | 0                   | 505,500                 | 0                    | 505,500                        |
| 36   | Extra Curricular Activities                                                     | 686,534             | 0                       | 0                    | 686,534                        |
| 41   | General Administration                                                          | 669,383             | 0                       | 0                    | 669,383                        |
| 51   | Plant Maintenance & Operations                                                  | 2,093,295           | 0                       | 0                    | 2,093,295                      |
| 52   | Security & Monitoring                                                           | 6,600               | 0                       | 0                    | 6,600                          |
| 53   | Data Processing Services                                                        | 324,389             | 0                       | 0                    | 324,389                        |
| 61   | Community Services                                                              | 1,500               | 0                       | 0                    | 1,500                          |
| 71   | Debt Services                                                                   | 0                   | 0                       | 4,240,000            | 4,240,000                      |
| 81   | Facilities Acquisition & Construction                                           | 0                   | 0                       | 0                    | 0                              |
| 91   | Contracted Instructional Services Between Public S                              | 5,442,000           | 0                       | 0                    | 5,442,000                      |
| 99   | Other Governmental Charges                                                      | 93,000              | 0                       | 0                    | 93,000                         |
|      | TOTAL APPROPRIATIONS                                                            | 18,884,750          | 505,500                 | 4,240,000            | 23,630,250                     |
|      | OTHER SOURCES/USES                                                              |                     |                         |                      |                                |
| 7000 | Transfers In                                                                    | 0                   | 0                       | 0                    | 0                              |
| 8000 | Transfers Out                                                                   | 0                   | 0                       | 0                    | 0                              |
|      | Total Other Sources (Uses)                                                      | 0                   | 0                       | 0                    | 0                              |
|      | Excess (Deficiency) of Estimated Revenues & Other Resources Over Appropriations | 0                   | 0                       | 98,000               | 98,000                         |