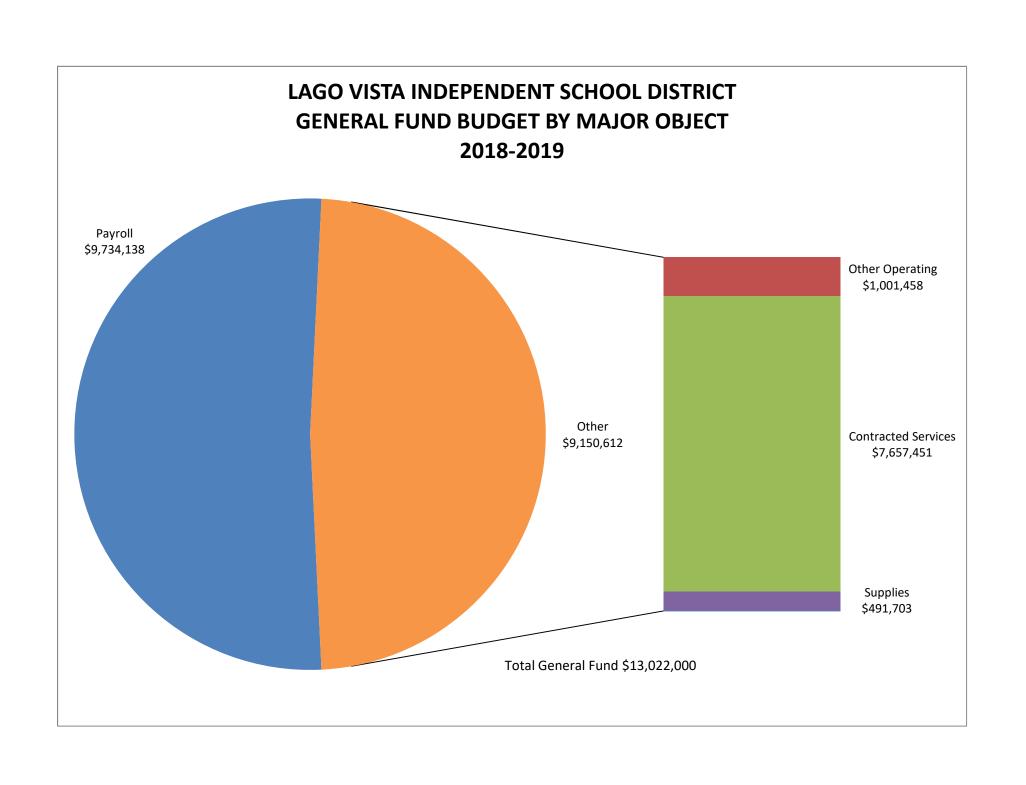

### LAGO VISTA INDEPENDENT SCHOOL DISTRICT PROPOSED BUDGET FISCAL YEAR ENDING 2018-2019

|      |                                                                                 | 199<br>General Fund | 240<br>School Nutrition | 599<br>Debt Services | Total Adopted Budget 2018-2019 |
|------|---------------------------------------------------------------------------------|---------------------|-------------------------|----------------------|--------------------------------|
|      | =                                                                               | General Fund        | School Nutrition        | Debt Services        | 2010-2017                      |
|      | ESTIMATED REVENUE                                                               |                     |                         |                      |                                |
| 5700 |                                                                                 | 17,498,350          | 250,251                 | 4,273,000            | 22,021,601                     |
| 5800 | State Program Revenue                                                           | 1,221,400           | 6,500                   | 65,000               | 1,292,900                      |
| 5900 | Federal Program Revenue                                                         | 165,000             | 248,749                 | 0                    | 413,749                        |
|      | TOTAL ESTIMATED REVENUE                                                         | 18,884,750          | 505,500                 | 4,338,000            | 23,728,250                     |
|      | APPROPRIATIONS                                                                  |                     |                         |                      |                                |
| 11   | Instruction                                                                     | 7,151,053           | 0                       | 0                    | 7,151,053                      |
| 12   | Instructional Resources & Media Svcs                                            | 135,457             | 0                       | 0                    | 135,457                        |
| 13   | Curriculum & Professional Development                                           | 26,800              | 0                       | 0                    | 26,800                         |
| 21   | Instructional Administration                                                    | 239,262             | 0                       | 0                    | 239,262                        |
| 23   | School Leadership                                                               | 883,138             | 0                       | 0                    | 883,138                        |
| 31   | Guidance & Counseling                                                           | 474,491             | 0                       | 0                    | 474,491                        |
| 32   | Attendance & Social Work                                                        | 0                   | 0                       | 0                    | 0                              |
| 33   | Health Services                                                                 | 156,348             | 0                       | 0                    | 156,348                        |
| 34   | Transportation Services                                                         | 501,500             | 0                       | 0                    | 501,500                        |
| 35   | Food Services                                                                   | 0                   | 505,500                 | 0                    | 505,500                        |
| 36   | Extra Curricular Activities                                                     | 686,534             | 0                       | 0                    | 686,534                        |
| 41   | General Administration                                                          | 669,383             | 0                       | 0                    | 669,383                        |
| 51   | Plant Maintenance & Operations                                                  | 2,093,295           | 0                       | 0                    | 2,093,295                      |
| 52   | Security & Monitoring                                                           | 6,600               | 0                       | 0                    | 6,600                          |
| 53   | Data Processing Services                                                        | 324,389             | 0                       | 0                    | 324,389                        |
| 61   | Community Services                                                              | 1,500               | 0                       | 0                    | 1,500                          |
| 71   | Debt Services                                                                   | 0                   | 0                       | 4,240,000            | 4,240,000                      |
| 81   | Facilities Acquisition & Construction                                           | 0                   | 0                       | 0                    | 0                              |
| 91   | Contracted Instructional Services Between Public S                              | 5,442,000           | 0                       | 0                    | 5,442,000                      |
| 99   | Other Governmental Charges                                                      | 93,000              | 0                       | 0                    | 93,000                         |
|      | TOTAL APPROPRIATIONS                                                            | 18,884,750          | 505,500                 | 4,240,000            | 23,630,250                     |
|      | OTHER SOURCES/USES                                                              |                     |                         |                      |                                |
| 7000 | Transfers In                                                                    | 0                   | 0                       | 0                    | 0                              |
| 8000 | Transfers Out                                                                   | 0                   | 0                       | 0                    | 0                              |
|      | Total Other Sources (Uses)                                                      | 0                   | 0                       | 0                    | 0                              |
|      | Excess (Deficiency) of Estimated Revenues & Other Resources Over Appropriations | 0                   | 0                       | 98,000               | 98,000                         |