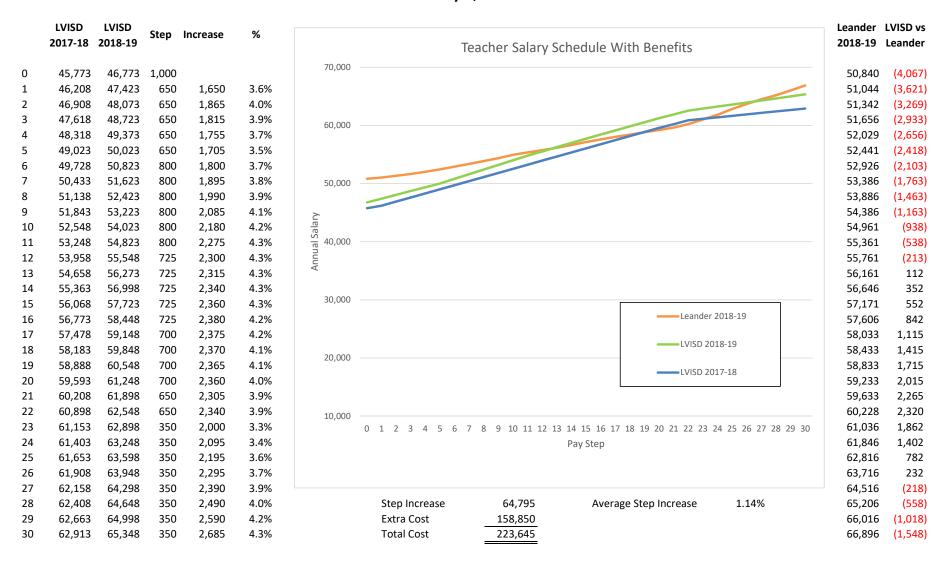

|             |                    |                    |                             |            |                     |
| 8900  | - OTHER USES-TRANSFERS OUT    | .00         | .00                | .00                | .00                         | .00        | .00%                |
| Total | Function00 DISTRICT WIDE      | .00         | .00                | .00                | .00                         | .00        | .00%                |
| Total | Expenditures                  | -115,038.00 | 130.00             | 88,245.71          | 17,035.75                   | -26,662.29 | 76.71%              |

# Lago Vista ISD Salary Schedule Study Phase 1 of Multi Year Plan July 2, 2018



# Lago Vista ISD Salary Schedule Study Phase 1 of Multi Year Plan With Benefits July 2, 2018



## Lago Vista ISD Salary Schedule Study Phase 2 of Multi Year Plan July 2, 2018



### Lago Vista ISD Salary Schedule Study Phase 2 of Multi Year Plan With Benefits July 2, 2018



# Lago Vista ISD Comparative Salary Schedules July 2, 2018

| Step | 2017-18 | 2018-19 | Future |
|------|---------|---------|--------|
| 0    | 40,565  | 41,565  | 42,000 |
| 1    | 41,000  | 42,215  | 42,900 |
| 2    | 41,700  | 42,865  | 43,800 |
| 3    | 42,410  | 43,515  | 44,700 |
| 4    | 43,110  | 44,165  | 45,600 |
| 5    | 43,815  | 44,815  | 46,500 |
| 6    | 44,520  | 45,615  | 47,175 |
| 7    | 45,225  | 46,415  | 47,850 |
| 8    | 45,930  | 47,215  | 48,525 |
| 9    | 46,635  | 48,015  | 49,200 |
| 10   | 47,340  | 48,815  | 49,875 |
| 11   | 48,040  | 49,615  | 50,550 |
| 12   | 48,750  | 50,340