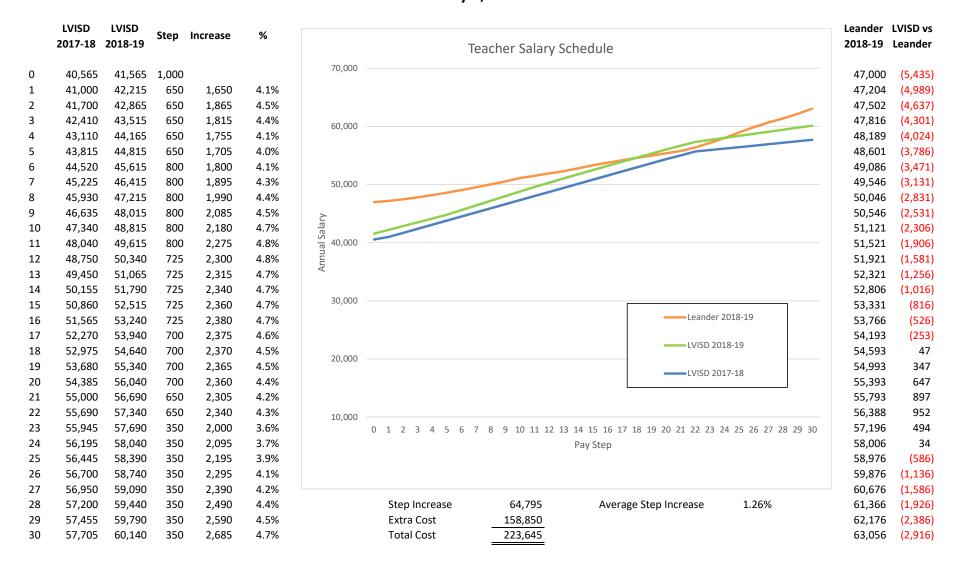

|                             |            |                     |
| 00    | - DISTRICT WIDE               |             |                    |                    |                             |            |                     |
| 8900  | - OTHER USES-TRANSFERS OUT    | .00         | .00                | .00                | .00                         | .00        | .00%                |
| Total | Function00 DISTRICT WIDE      | .00         | .00                | .00                | .00                         | .00        | .00%                |
| Total | Expenditures                  | -115,038.00 | 130.00             | 88,245.71          | 17,035.75                   | -26,662.29 | 76.71%              |

# Lago Vista ISD Salary Schedule Study Phase 1 of Multi Year Plan July 2, 2018



# Lago Vista ISD Salary Schedule Study Phase 1 of Multi Year Plan With Benefits July 2, 2018



## Lago Vista ISD Salary Schedule Study Phase 2 of Multi Year Plan July 2, 2018



### Lago Vista ISD Salary Schedule Study Phase 2 of Multi Year Plan With Benefits July 2, 2018



# Lago Vista ISD Comparative Salary Schedules July 2, 2018

| Step | 2017-18 | 2018-19 | Future |
|------|---------|---------|--------|
| 0    | 40,565  | 41,565  | 42,000 |
| 1    | 41,000  | 42,215  | 42,900 |
| 2    | 41,700  | 42,865  | 43,800 |
| 3    | 42,410  | 43,515  | 44,700 |
| 4    | 43,110  | 44,165  | 45,600 |
| 5    | 43,815  | 44,815  | 46,500 |
| 6    | 44,520  | 45,615  | 47,175 |
| 7    | 45,225  | 46,415  | 47,850 |
| 8    | 45,930  | 47,215  | 48,525 |
| 9    | 46,635  | 48,015  | 49,200 |
| 10