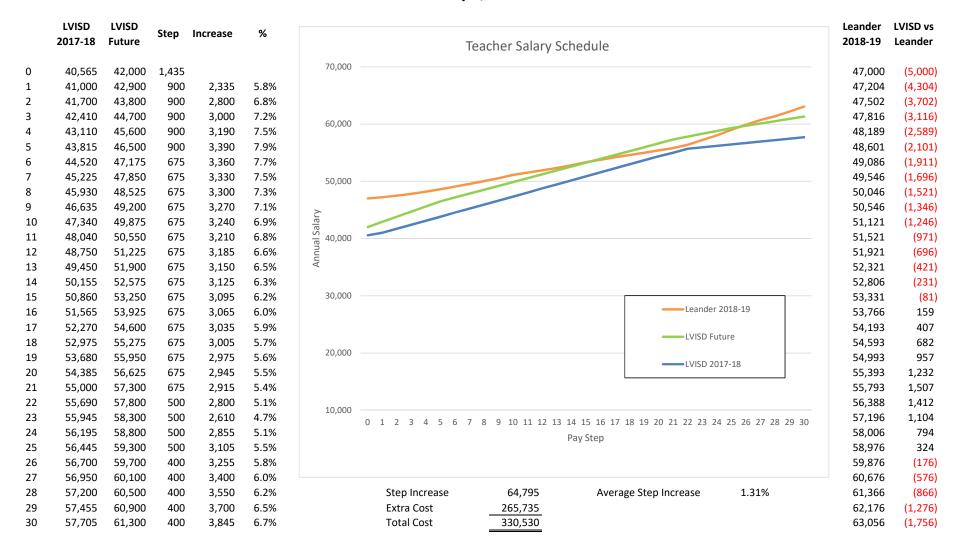

|            |                     |
| 8900  | - OTHER USES-TRANSFERS OUT    | .00         | .00                | .00                | .00                         | .00        | .00%                |
| Total | Function00 DISTRICT WIDE      | .00         | .00                | .00                | .00                         | .00        | .00%                |
| Total | Expenditures                  | -115,038.00 | 130.00             | 88,245.71          | 17,035.75                   | -26,662.29 | 76.71%              |

# Lago Vista ISD Salary Schedule Study Phase 1 of Multi Year Plan July 2, 2018



# Lago Vista ISD Salary Schedule Study Phase 1 of Multi Year Plan With Benefits July 2, 2018



## Lago Vista ISD Salary Schedule Study Phase 2 of Multi Year Plan July 2, 2018



### Lago Vista ISD Salary Schedule Study Phase 2 of Multi Year Plan With Benefits July 2, 2018



# Lago Vista ISD Comparative Salary Schedules July 2, 2018

| Step | 2017-18 | 2018-19 | Future |
|------|---------|---------|--------|
| 0    | 40,565  | 41,565  | 42,000 |
| 1    | 41,000  | 42,215  | 42,900 |
| 2    | 41,700  | 42,865  | 43,800 |
| 3    | 42,410  | 43,515  | 44,700 |
| 4    | 43,110  | 44,165  | 45,600 |
| 5    | 43,815  | 44,815  | 46,500 |
| 6    | 44,520  | 45,615  | 47,175 |
| 7    | 45,225  | 46,415  | 47,850 |
| 8    | 45,930  | 47,215  | 48,525 |
| 9    | 46,635  | 48,015  | 49,200 |
| 10   | 47,340  | 48,815  | 49,875 |
| 11   | 48,040  | 49,615  | 50,550 |
| 12   | 48,750  | 50,340  | 51,225 |
| 13   | 49,450  | 51,065  | 51,900 |
| 14   | 50,155  | 51,790  | 52,