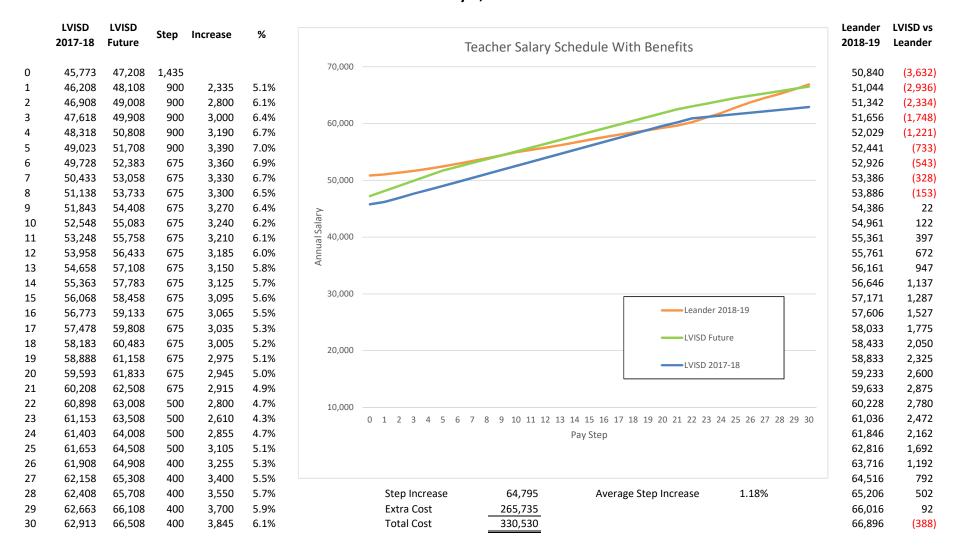

| .00                | .00                | .00                         | .00        | .00%                |
| Total | Function00 DISTRICT WIDE      | .00         | .00                | .00                | .00                         | .00        | .00%                |
| Total | Expenditures                  | -115,038.00 | 130.00             | 88,245.71          | 17,035.75                   | -26,662.29 | 76.71%              |

# Lago Vista ISD Salary Schedule Study Phase 1 of Multi Year Plan July 2, 2018



# Lago Vista ISD Salary Schedule Study Phase 1 of Multi Year Plan With Benefits July 2, 2018



## Lago Vista ISD Salary Schedule Study Phase 2 of Multi Year Plan July 2, 2018



### Lago Vista ISD Salary Schedule Study Phase 2 of Multi Year Plan With Benefits July 2, 2018



# Lago Vista ISD Comparative Salary Schedules July 2, 2018

| Step | 2017-18 | 2018-19 | Future |
|------|---------|---------|--------|
| 0    | 40,565  | 41,565  | 42,000 |
| 1    | 41,000  | 42,215  | 42,900 |
| 2    | 41,700  | 42,865  | 43,800 |
| 3    | 42,410  | 43,515  | 44,700 |
| 4    | 43,110  | 44,165  | 45,600 |
| 5    | 43,815  | 44,815  | 46,500 |
| 6    | 44,520  | 45,615  | 47,175 |
| 7    | 45,225  | 46,415  | 47,850 |
| 8    | 45,930  | 47,215  | 48,525 |
| 9    | 46,635  | 48,015  | 49,200 |
| 10   | 47,340  | 48,815  | 49,875 |
| 11   | 48,040  | 49,615  | 50,550 |
| 12   | 48,750  | 50,340  | 51,225 |
| 13   | 49,450  | 51,065  | 51,900 |
| 14   | 50,155  | 51,790  | 52,575 |
| 15   | 50,860  | 52,515  | 53,250 |
| 16   | 51,565  | 53,240  | 53,925 |
| 17   | 52,270